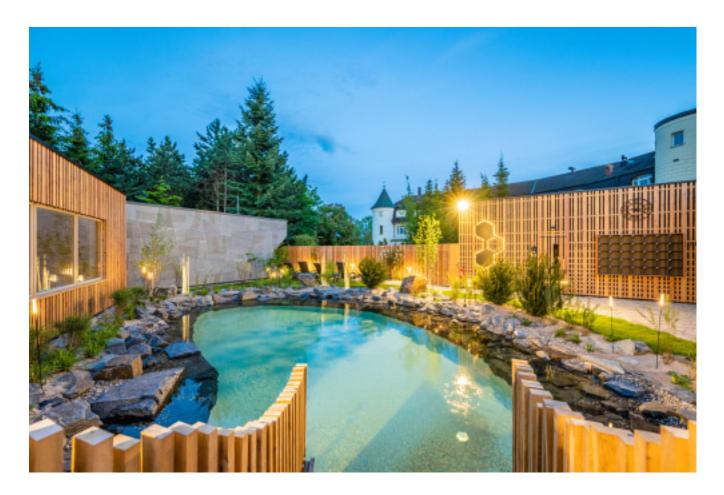

## Infinit Sen Wellness centrum

In the Infinit Sen branch in Senohraby, there are 8 types of saunas, indoor and outdoor relaxation rooms, 2 ceremonial saunas, and a thermal pool is newly opened. Another advantage is that it is possible to arrive here by train from the Main Station to the Senohraby stop.