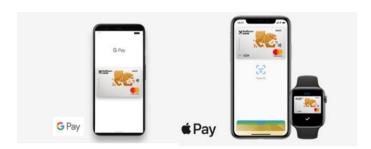

## **Instant Payment Card**

- You don't have to wait for plastic card
- Once approved, the card can be uploaded to Google Pay or Apple
   Wallet and started to be used
- For debit and credit cards
- You can add the card easily with the button from mobile banking (no need to know card details)
- The plastic card will then arrive at your address

#### You can use the contactless card for:

- Payments in stores
- Withdrawals from ATMs
- Online payments via Google Pay and Apple Wallet