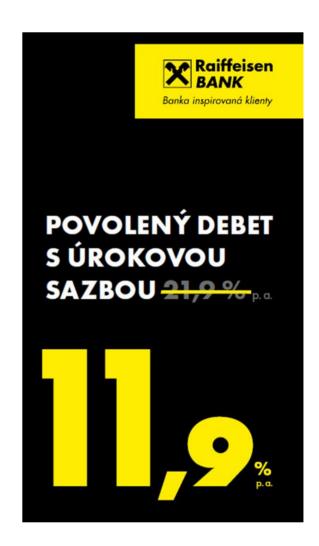

## Personal overdraft with special interest rate

- Special interest rate of 11.9% p.a.
- Taken out and maintained free of charge with AKTIVNÍ účet
- Financial reserve from 5 to 150 thousand CZK
- Maturity is 1 year from the date of first drawdown
- Option to increase your limit via internet banking
- Overdraft can be used in any manner:
   cash withdrawal, card payment or payment order
- The advantage of personal overdraft is that you always have a financial reserve at hand for unexpected expenses