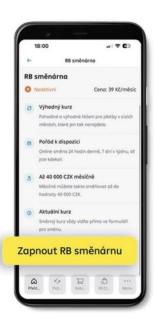

## **RB Exchange**

#### **Currency conversions with discounted rate**

- Available in your mobile app 24/7
- Comfortable conversion on your account with a discounted rate
- Activation takes a few seconds (Current account-Detail-RB exchange)
- Allows to convert up to 40.000 CZK from/into other currency each month
- Buy/sell rate is only 0,5% from the middle rate
- Available just for 39 CZK per month
- It pays off in exchange amount from CZK 2,000