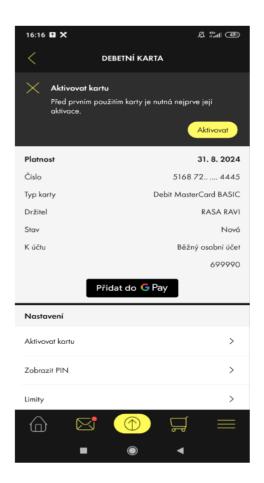

## **Instant Payment Card**

- You don't have to wait for plastic card
- Once approved, the card can be uploaded to Google Pay or Apple
   Wallet and started to be used
- For debit and credit cards
- You can add the card easily with the button from mobile banking (no need to know card details)
- The plastic card will then arrive at your address