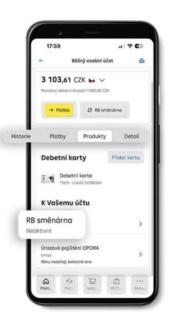

## **RB Exchange**

#### **Currency conversions with discounted rate**

- Available in your mobile app 24/7
- Comfortable conversion on your account with a discounted rate
- Activation takes a few seconds (Current account-Detail-RB exchange)
- Allows to convert up to 40.000 CZK from/into other currency each month
- Buy/sell rate is only 0,5% from the middle rate
- Available just for 39 CZK per month
- It pays off in exchange amount from CZK 2,000